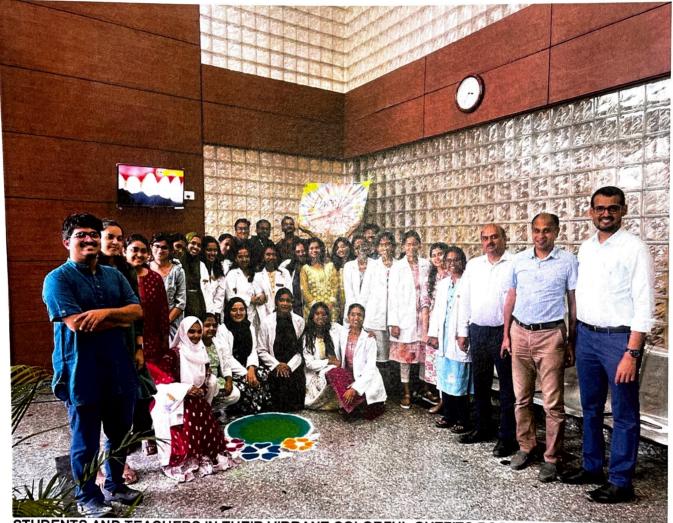

## <u>INTERNATIONAL YOGA DAY CELEBRATION</u> <u>2023</u>

| SL<br>NO | EVENT<br>PARTICULARS | DETAILS                                                                                                                                                                                                                                                                                                                                                                                                                                                                                                                                                                                                                                                                                                 |
|----------|----------------------|---------------------------------------------------------------------------------------------------------------------------------------------------------------------------------------------------------------------------------------------------------------------------------------------------------------------------------------------------------------------------------------------------------------------------------------------------------------------------------------------------------------------------------------------------------------------------------------------------------------------------------------------------------------------------------------------------------|
| 1        | DATE                 | 21-06-2023                                                                                                                                                                                                                                                                                                                                                                                                                                                                                                                                                                                                                                                                                              |
| 2        | VENUE                | Architecture building DSI                                                                                                                                                                                                                                                                                                                                                                                                                                                                                                                                                                                                                                                                               |
| 3        | TIME                 | 9am -11:30 am                                                                                                                                                                                                                                                                                                                                                                                                                                                                                                                                                                                                                                                                                           |
| 4        | YOGA INSTRUCTORS     | Mr. Navneeth and<br>Mr. Kiran Reddy                                                                                                                                                                                                                                                                                                                                                                                                                                                                                                                                                                                                                                                                     |
| 5        | OTHER DIGNITARIES    | _                                                                                                                                                                                                                                                                                                                                                                                                                                                                                                                                                                                                                                                                                                       |
| 6        | NO OF ATTENDEES      | 200                                                                                                                                                                                                                                                                                                                                                                                                                                                                                                                                                                                                                                                                                                     |
| 7        | PICTURES             | 8                                                                                                                                                                                                                                                                                                                                                                                                                                                                                                                                                                                                                                                                                                       |
| 8        | REPORT               | Students' council and NSS Unit of Dayananda Sagar College of Dental sciences jointly conducted the 9th International Yoga Day, as per this year's theme "Yoga for Vasudhaiva Kutumbakam" issued by the Ministry of Ayush on 21st June 2023 at Architecture building, Ground Floor from 9am onwards. More than 200 participants took part in this event. Yoga Instructors were Mr.Navneeth & Mr.Kiran Reddy took us through the introduction of Yoga with basic asanas and to end with there was a Yoga Demonstration by the instructors which included challenging asanas. Dr. Hemanth M, Principal of our college addressed the gathering and stressed upon the importance of Yoga in day to day life. |

|    |                                                                      | All BDS students, interns, Post Graduates, teaching and non-teaching staff attended this program. Refreshments were served at the end of the program |
|----|----------------------------------------------------------------------|------------------------------------------------------------------------------------------------------------------------------------------------------|
| 9  | Name and signature of the member secretary sports committee          | Dr. Ashok H K                                                                                                                                        |
|    | Name and signature of the member secretary student council committee | Dr. Ranjini MA                                                                                                                                       |
| 10 | Seal and signature of the principal                                  | PRINCIPAL  Dayananda Sagar College of Dental Sciences  Kumaraswaniy Layout,  Bargelore - 560 078                                                     |