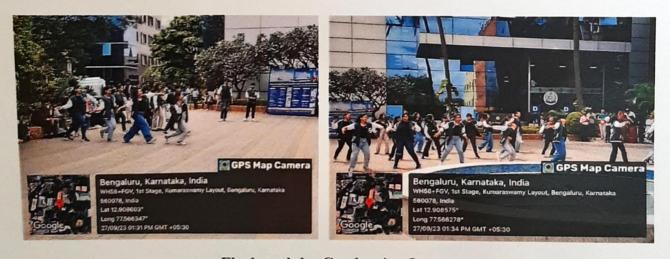

The inaugural celebrations started off with a bang, with a daring motorbike demonstration that enthralled all spectators.

This was followed by a truly lively flash mob performance by the graduating interns, which captivated everyone with its liveliness and enthusiasm.

This was ended by the official unveiling of the fest banners, signalling to all that the festivities had truly begun.

Banner drop ceremony for Glaze 2023

**Batch of 2018-Graduating Interns** 

Flash mob by Graduating Interns