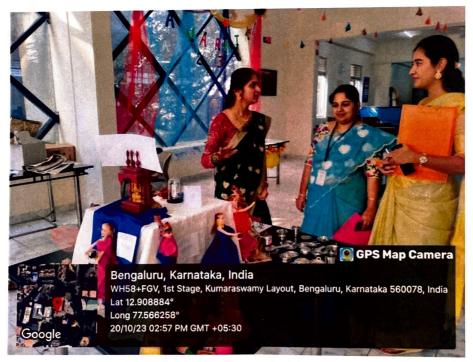

#### REPORT

Navarathri Celebration (20/10/23)-Friday

| SL.NO. | EVENT<br>PARTICULARS                          | DETAILS                                                                                                                     |
|--------|-----------------------------------------------|-----------------------------------------------------------------------------------------------------------------------------|
| 1.     | Date                                          | 20/10/2023                                                                                                                  |
| 2.     | Venue                                         | DSCDS Library                                                                                                               |
| 3.     | Time                                          | 2:00pm                                                                                                                      |
| 4.     | Chief Guest                                   | Dr. Hemanth M. (Principal)                                                                                                  |
| 5.     | Judges                                        | Dr. Akshatha Prasanna Prof.Bhanu Revathi (Dept. of Biotechnology,DSCE)                                                      |
| 6.     | Other Dignitaries                             | HODs, staff and students                                                                                                    |
| 7.     | Number of Attendees                           | 200                                                                                                                         |
| 8.     | Photos                                        | Annexure 1                                                                                                                  |
| 9.     | Signature and Name of<br>Coordinating Faculty | General Secretary, Student council  Member Secretary, Student Council  Member Secretary, Cultural Committee  Vice Principal |
| 10.    | Signature and Seal of<br>Principal            | A M                                                                                                                         |

Navarathricelebrations were held on the 20th of October 2023. This program was organised by the Student Council Committee and was graced by Dr. Hemanth M., Principal of DSCDS; Dr Akshatha Prasanna, Assistant Professor in the Dept of biotechnology DSCE and Prof. Bhanu Revathi, Assistant professor in the Dept. of Biotechnology DSCE with the other faculty members and students of DSCDS.

Navarathri celebrations were carried out in Dayananda Sagar College of Dental sciences and what a splendid celebration it was. The student council had organised a "Bombe Habba", Doll arrangement competition in which the staff and students actively took part. The program started

#### Annexure 1

Invocation song by Inchara Anath (Final year BDS)

Lighting of the lamp by The Principal and The judges

Navarathri decorations in the library

The Doll Arrangement Competition

The Doll Arrangement Competition