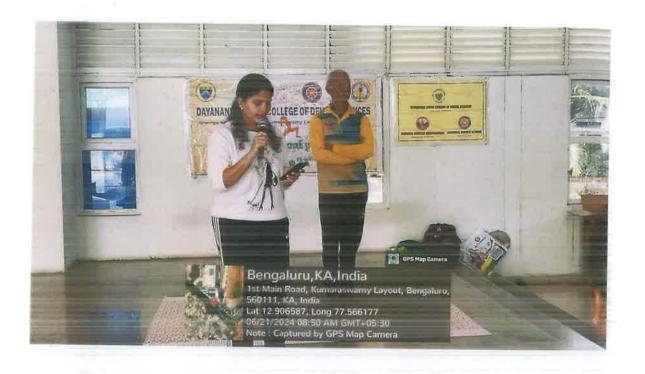

# INTERNATIONAL YOGA DAY CELEBRATION 2024

| SL<br>NO | EVENT PARTICULARS            | DETAILS                                                                                                                                                                                                                                                                                                                                              |
|----------|------------------------------|------------------------------------------------------------------------------------------------------------------------------------------------------------------------------------------------------------------------------------------------------------------------------------------------------------------------------------------------------|
| 1        | DATE                         | 21-06-2024                                                                                                                                                                                                                                                                                                                                           |
| 2        | VENUE                        | Architecture building DSI                                                                                                                                                                                                                                                                                                                            |
| 3        | TIME                         | 9:30 -11:00 am                                                                                                                                                                                                                                                                                                                                       |
| 4        | CHIEF GUEST/ RESOURCE PERSON | Mr. Amruthyogi                                                                                                                                                                                                                                                                                                                                       |
| 5        | OTHER DIGNITARIES            | _                                                                                                                                                                                                                                                                                                                                                    |
| 6        | NO OF ATTENDEES              | 300                                                                                                                                                                                                                                                                                                                                                  |
| 7        | PICTURES                     | 14                                                                                                                                                                                                                                                                                                                                                   |
| 8        | REPORT                       | The sports committee of DSCDS and student council committee organized yoga day on 21 st June 2024. The event was inaugurated by Dr. Hemanth sir,Principal,DSCDS. The theme for yoga day this year was "Women Empowerment through Yoga" 150 undergraduate and 50 postgraduate students and all teaching and non teaching staff took part in the event |

|    |                                                                      | conducted. The participants were taught and guided on various yoga poses and exercises .Refreshments were served at the end of the program |
|----|----------------------------------------------------------------------|--------------------------------------------------------------------------------------------------------------------------------------------|
| 9  | Name and signature of the member                                     | Dr. Ashok H K                                                                                                                              |
|    | secretary sports committee                                           | An u-wu .                                                                                                                                  |
| 10 | Name and signature of the member secretary student council committee | Dr. Ranjini                                                                                                                                |
| 10 | Seal and signature of the principal                                  |                                                                                                                                            |
|    |                                                                      | PRINCIPAL  Dayananda Sagar College of Dental Sciences  Kumaraswamy Layout,  Bangalore - 560 078.                                           |