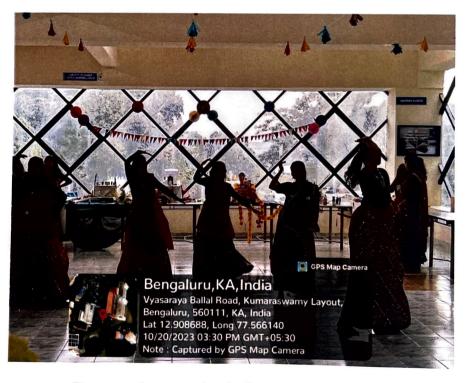

Dance performance by the Interns and First years

Prize Distribution by ThePrincipal and the Judges

Shavige Malleshwara Hills, Kumaraswamy Layout, Bengaluru