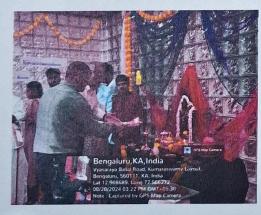

#### REPORT

Navarathri Celebration (20/10/23)-Friday

| SL.NO. | EVENT<br>PARTICULARS                          | DETAILS                                                                                                                     |
|--------|-----------------------------------------------|-----------------------------------------------------------------------------------------------------------------------------|
| 1.     | Date                                          | 20/10/2023                                                                                                                  |
| 2.     | Venue                                         | DSCDS Library                                                                                                               |
| 3.     | Time                                          | 2:00pm                                                                                                                      |
| 4.     | Chief Guest                                   | Dr. Hemanth M. (Principal)                                                                                                  |
| 5.     | Judges                                        | Dr. Akshatha Prasanna Prof.Bhanu Revathi (Dept. of Biotechnology,DSCE)                                                      |
| 6.     | Other Dignitaries                             | HODs, staff and students                                                                                                    |
| 7.     | Number of Attendees                           | 200                                                                                                                         |
| 8.     | Photos                                        | Annexure 1                                                                                                                  |
| 9.     | Signature and Name of<br>Coordinating Faculty | General Secretary, Student council  Member Secretary, Student Council  Member Secretary, Cultural Committee  Vice Principal |
| 10.    | Signature and Seal of<br>Principal            | A M                                                                                                                         |

Navarathricelebrations were held on the 20th of October 2023. This program was organised by the Student Council Committee and was graced by Dr. Hemanth M., Principal of DSCDS; Dr Akshatha Prasanna, Assistant Professor in the Dept of biotechnology DSCE and Prof. Bhanu Revathi, Assistant professor in the Dept. of Biotechnology DSCE with the other faculty members and students of DSCDS.

Navarathri celebrations were carried out in Dayananda Sagar College of Dental sciences and what a splendid celebration it was. The student council had organised a "Bombe Habba", Doll arrangement competition in which the staff and students actively took part. The program started

with a melodious invocation song from Inchara Anath (Final year BDS). This was followed by the auspicious lighting of the lamp by the principal and the dignitaries. We then enjoyed a spellbinding dance performance by the interns and the first years followed by a solo traditional dance by Raghashree (Final year) and the prize distribution for the Doll arrangement competition winners. The program was concluded with a vote of thanks and by giving a token of gratitude to the judges.