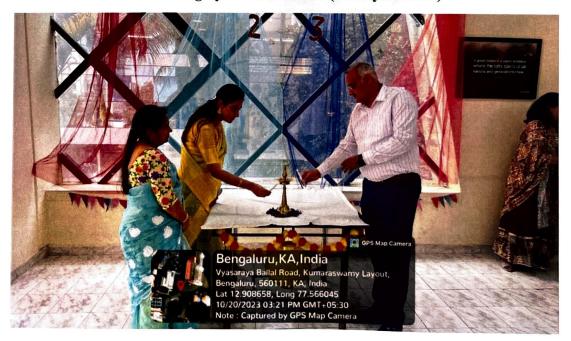

with a melodious invocation song from Inchara Anath (Final year BDS). This was followed by the auspicious lighting of the lamp by the principal and the dignitaries. We then enjoyed a spellbinding dance performance by the interns and the first years followed by a solo traditional dance by Raghashree (Final year) and the prize distribution for the Doll arrangement competition winners. The program was concluded with a vote of thanks and by giving a token of gratitude to the judges.

#### Annexure 1

Invocation song by Inchara Anath (Final year BDS)

Lighting of the lamp by The Principal and The judges

Navarathri decorations in the library

The Doll Arrangement Competition

The Doll Arrangement Competition