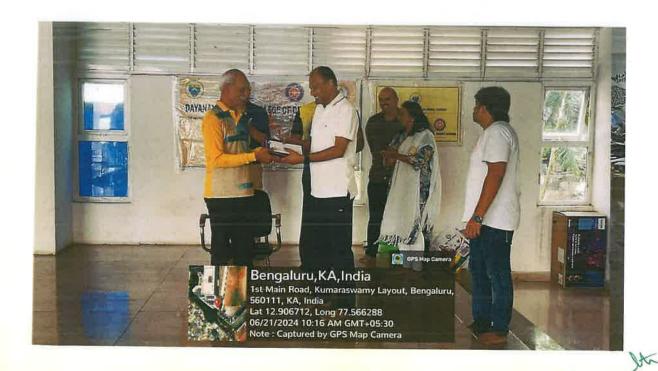

# INTERNATIONAL YOGA DAY CELEBRATION 2024

| SL<br>NO | EVENT PARTICULARS            | DETAILS                                                                                                                                                                                                                                                                                                                                              |
|----------|------------------------------|------------------------------------------------------------------------------------------------------------------------------------------------------------------------------------------------------------------------------------------------------------------------------------------------------------------------------------------------------|
| 1        | DATE                         | 21-06-2024                                                                                                                                                                                                                                                                                                                                           |
| 2        | VENUE                        | Architecture building DSI                                                                                                                                                                                                                                                                                                                            |
| 3        | TIME                         | 9:30 -11:00 am                                                                                                                                                                                                                                                                                                                                       |
| 4        | CHIEF GUEST/ RESOURCE PERSON | Mr. Amruthyogi                                                                                                                                                                                                                                                                                                                                       |
| 5        | OTHER DIGNITARIES            | _                                                                                                                                                                                                                                                                                                                                                    |
| 6        | NO OF ATTENDEES              | 300                                                                                                                                                                                                                                                                                                                                                  |
| 7        | PICTURES                     | 14                                                                                                                                                                                                                                                                                                                                                   |
| 8        | REPORT                       | The sports committee of DSCDS and student council committee organized yoga day on 21 st June 2024. The event was inaugurated by Dr. Hemanth sir,Principal,DSCDS. The theme for yoga day this year was "Women Empowerment through Yoga" 150 undergraduate and 50 postgraduate students and all teaching and non teaching staff took part in the event |

|    |                                                                      | conducted. The participants were taught and guided on various yoga poses and exercises .Refreshments were served at the end of the program |
|----|----------------------------------------------------------------------|--------------------------------------------------------------------------------------------------------------------------------------------|
| 9  | Name and signature of the member                                     | Dr. Ashok H K                                                                                                                              |
|    | secretary sports committee                                           | An u-wu .                                                                                                                                  |
| 10 | Name and signature of the member secretary student council committee | Dr. Ranjini                                                                                                                                |
| 10 | Seal and signature of the principal                                  |                                                                                                                                            |
|    |                                                                      | PRINCIPAL  Dayananda Sagar College of Dental Sciences  Kumaraswamy Layout,  Bangalore - 560 078.                                           |