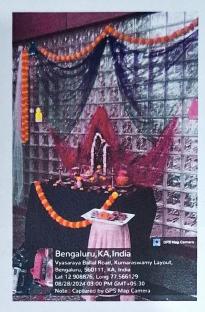

#### REPORT

Navarathri Celebration (20/10/23)-Friday

| SL.NO. | EVENT<br>PARTICULARS                          | DETAILS                                                                                                                     |
|--------|-----------------------------------------------|-----------------------------------------------------------------------------------------------------------------------------|
| 1.     | Date                                          | 20/10/2023                                                                                                                  |
| 2.     | Venue                                         | DSCDS Library                                                                                                               |
| 3.     | Time                                          | 2:00pm                                                                                                                      |
| 4.     | Chief Guest                                   | Dr. Hemanth M. (Principal)                                                                                                  |
| 5.     | Judges                                        | Dr. Akshatha Prasanna Prof.Bhanu Revathi (Dept. of Biotechnology,DSCE)                                                      |
| 6.     | Other Dignitaries                             | HODs, staff and students                                                                                                    |
| 7.     | Number of Attendees                           | 200                                                                                                                         |
| 8.     | Photos                                        | Annexure 1                                                                                                                  |
| 9.     | Signature and Name of<br>Coordinating Faculty | General Secretary, Student council  Member Secretary, Student Council  Member Secretary, Cultural Committee  Vice Principal |
| 10.    | Signature and Seal of<br>Principal            | A M                                                                                                                         |

Navarathricelebrations were held on the 20th of October 2023. This program was organised by the Student Council Committee and was graced by Dr. Hemanth M., Principal of DSCDS; Dr Akshatha Prasanna, Assistant Professor in the Dept of biotechnology DSCE and Prof. Bhanu Revathi, Assistant professor in the Dept. of Biotechnology DSCE with the other faculty members and students of DSCDS.

Navarathri celebrations were carried out in Dayananda Sagar College of Dental sciences and what a splendid celebration it was. The student council had organised a "Bombe Habba", Doll arrangement competition in which the staff and students actively took part. The program started

with a melodious invocation song from Inchara Anath (Final year BDS). This was followed by the auspicious lighting of the lamp by the principal and the dignitaries. We then enjoyed a spellbinding dance performance by the interns and the first years followed by a solo traditional dance by Raghashree (Final year) and the prize distribution for the Doll arrangement competition winners. The program was concluded with a vote of thanks and by giving a token of gratitude to the judges.