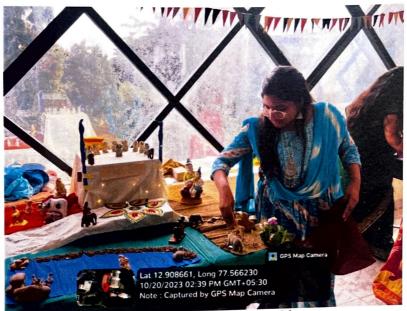

#### REPORT

Navarathri Celebration (20/10/23)-Friday

| SL.NO. | EVENT<br>PARTICULARS                          | DETAILS                                                                                                                     |
|--------|-----------------------------------------------|-----------------------------------------------------------------------------------------------------------------------------|
| 1.     | Date                                          | 20/10/2023                                                                                                                  |
| 2.     | Venue                                         | DSCDS Library                                                                                                               |
| 3.     | Time                                          | 2:00pm                                                                                                                      |
| 4.     | Chief Guest                                   | Dr. Hemanth M. (Principal)                                                                                                  |
| 5.     | Judges                                        | Dr. Akshatha Prasanna Prof.Bhanu Revathi (Dept. of Biotechnology,DSCE)                                                      |
| 6.     | Other Dignitaries                             | HODs, staff and students                                                                                                    |
| 7.     | Number of Attendees                           | 200                                                                                                                         |
| 8.     | Photos                                        | Annexure 1                                                                                                                  |
| 9.     | Signature and Name of<br>Coordinating Faculty | General Secretary, Student council  Member Secretary, Student Council  Member Secretary, Cultural Committee  Vice Principal |
| 10.    | Signature and Seal of<br>Principal            | A M                                                                                                                         |

Navarathricelebrations were held on the 20th of October 2023. This program was organised by the Student Council Committee and was graced by Dr. Hemanth M., Principal of DSCDS; Dr Akshatha Prasanna, Assistant Professor in the Dept of biotechnology DSCE and Prof. Bhanu Revathi, Assistant professor in the Dept. of Biotechnology DSCE with the other faculty members and students of DSCDS.

Navarathri celebrations were carried out in Dayananda Sagar College of Dental sciences and what a splendid celebration it was. The student council had organised a "Bombe Habba", Doll arrangement competition in which the staff and students actively took part. The program started

#### Annexure 1

Invocation song by Inchara Anath (Final year BDS)

Lighting of the lamp by The Principal and The judges

Navarathri decorations in the library

The Doll Arrangement Competition

The Doll Arrangement Competition

Participants explaining their arrangement to the judges

Participants explaining their arrangement to the judges

Participants explaining their arrangement to the judges

Staff and students seated in the DSCDS library