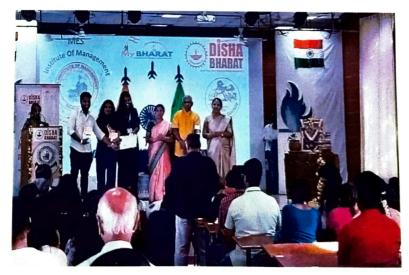

## **GANDHI JAYANTI CELEBRATION**

| Sl.No | <b>Event Particulars</b>                  | Details                                                                                                                                                                                                                                                                                                                                                                                                                                                                                                                                                                                                                                                                                                                                                                                                                                                                                                                                                                                                                                                                                                                                                                                                                                                                                                                                                                                                                                                                                                                                                                                                                                                                                                                                                                                                                                                                                                                                                                                                                                                                                                                        |
|-------|-------------------------------------------|--------------------------------------------------------------------------------------------------------------------------------------------------------------------------------------------------------------------------------------------------------------------------------------------------------------------------------------------------------------------------------------------------------------------------------------------------------------------------------------------------------------------------------------------------------------------------------------------------------------------------------------------------------------------------------------------------------------------------------------------------------------------------------------------------------------------------------------------------------------------------------------------------------------------------------------------------------------------------------------------------------------------------------------------------------------------------------------------------------------------------------------------------------------------------------------------------------------------------------------------------------------------------------------------------------------------------------------------------------------------------------------------------------------------------------------------------------------------------------------------------------------------------------------------------------------------------------------------------------------------------------------------------------------------------------------------------------------------------------------------------------------------------------------------------------------------------------------------------------------------------------------------------------------------------------------------------------------------------------------------------------------------------------------------------------------------------------------------------------------------------------|
| 1.    | Date                                      | 3 <sup>rd</sup> October 2023                                                                                                                                                                                                                                                                                                                                                                                                                                                                                                                                                                                                                                                                                                                                                                                                                                                                                                                                                                                                                                                                                                                                                                                                                                                                                                                                                                                                                                                                                                                                                                                                                                                                                                                                                                                                                                                                                                                                                                                                                                                                                                   |
| 2.    | Venue                                     | Sports ground, DSI                                                                                                                                                                                                                                                                                                                                                                                                                                                                                                                                                                                                                                                                                                                                                                                                                                                                                                                                                                                                                                                                                                                                                                                                                                                                                                                                                                                                                                                                                                                                                                                                                                                                                                                                                                                                                                                                                                                                                                                                                                                                                                             |
| 3.    | Time                                      | 3 PM                                                                                                                                                                                                                                                                                                                                                                                                                                                                                                                                                                                                                                                                                                                                                                                                                                                                                                                                                                                                                                                                                                                                                                                                                                                                                                                                                                                                                                                                                                                                                                                                                                                                                                                                                                                                                                                                                                                                                                                                                                                                                                                           |
| 4.    | Dignitaries Present                       | Dr. Hemanth M, Principal                                                                                                                                                                                                                                                                                                                                                                                                                                                                                                                                                                                                                                                                                                                                                                                                                                                                                                                                                                                                                                                                                                                                                                                                                                                                                                                                                                                                                                                                                                                                                                                                                                                                                                                                                                                                                                                                                                                                                                                                                                                                                                       |
| 5.    | Pictures                                  | Attached as Annexure – I                                                                                                                                                                                                                                                                                                                                                                                                                                                                                                                                                                                                                                                                                                                                                                                                                                                                                                                                                                                                                                                                                                                                                                                                                                                                                                                                                                                                                                                                                                                                                                                                                                                                                                                                                                                                                                                                                                                                                                                                                                                                                                       |
| 6.    | Remarks                                   | Students' council committee, Dayananda Sagar College of Dental sciences celebrated Gandhi Jayanti on 3 <sup>rd</sup> October 2023.  The significance of the program was presented by Ms Inara Isani.  Dr. Hemanth M, Principal ,1 <sup>st</sup> , 2 <sup>nd</sup> , 3th and 4th BDS students, interns, post graduate students, teaching and non-teaching staff attended this program. Sports day was conducted to commemorate this important occasion.                                                                                                                                                                                                                                                                                                                                                                                                                                                                                                                                                                                                                                                                                                                                                                                                                                                                                                                                                                                                                                                                                                                                                                                                                                                                                                                                                                                                                                                                                                                                                                                                                                                                         |
| 8.    | Name & Signature of Co-Ordinating Faculty | General Secretary, Student council:  Member Secretary, Student council:  Vice Principal:                                                                                                                                                                                                                                                                                                                                                                                                                                                                                                                                                                                                                                                                                                                                                                                                                                                                                                                                                                                                                                                                                                                                                                                                                                                                                                                                                                                                                                                                                                                                                                                                                                                                                                                                                                                                                                                                                                                                                                                                                                       |
| 9.    | Seal & Signature of<br>Principal          | A THE STATE OF THE |