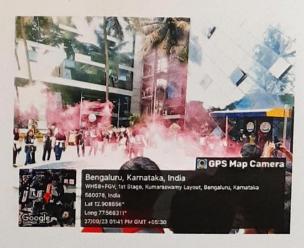

The inaugural celebrations started off with a bang, with a daring motorbike demonstration that enthralled all spectators.

This was followed by a truly lively flash mob performance by the graduating interns, which captivated everyone with its liveliness and enthusiasm.

This was ended by the official unveiling of the fest banners, signalling to all that the festivities had truly begun.

Banner drop ceremony for Glaze 2023

**Batch of 2018-Graduating Interns** 

Flash mob by Graduating Interns