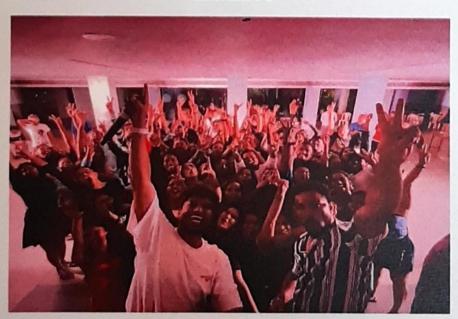

RINCIPAL DJ Night celebrations were held on the night of 6th of October 2023. This program was braining and Segar College of Dental Sciences graced by the principal, Dr. Hemanth with the other faculty members and students of DSCDS.

The most awaited night of the year had come at least The second students of DSCDS.

Bangalore - 560 078.

The most awaited night of the year had come at last! The evening was filled with food, refreshments and music that set a very celebratory mood. The skills of DJ Spidey and team made it impossible for the attendees to stand still!

To conclude the event, the principal Dr. Hemanth, and the honourable Secretary Sri Galiswamy Sir addressed the gathering of graduating interns with enthusiasm and vigour, certainly making it a night to remember.

#### Annexure 1



Graduating Interns- DJ Night





**Graduating interns - Batch of 2018** 



Shavige Malleshwara Hills, Kumaraswamy Layout, Bengaluru



#### REPORT

#### GRADUATION DAY (9/10/23)- Monday

| SL.NO. | EVENT PARTICULARS   | DETAILS                                                                          |
|--------|---------------------|----------------------------------------------------------------------------------|
| 1.     | Date                | 9/10/2023                                                                        |
| 2.     | Venue               | P C Sagar Auditorium                                                             |
| 3.     | Time                | 12:15 pm                                                                         |
| 4.     | Chief Guest