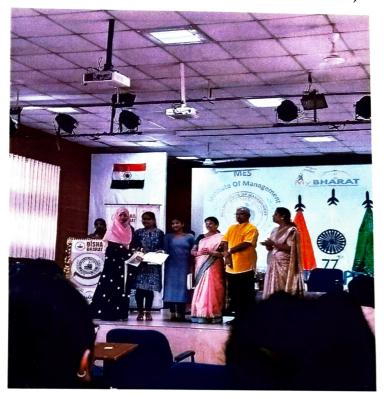

## **GANDHI JAYANTI CELEBRATION**

| Sl.No | <b>Event Particulars</b>                  | Details                                                                                                                                                                                                                                                                                                                                                                                                                                                                                                                                                                                                                                                                                                                                                                                                                                                                                                                                                                                                                                                                                                                                                                                                                                                                                                                                                                                                                                                                                                                                                                                                                                                                                                                                                                                                                                                                                                                                                                                                                                                                                                                        |
|-------|-------------------------------------------|--------------------------------------------------------------------------------------------------------------------------------------------------------------------------------------------------------------------------------------------------------------------------------------------------------------------------------------------------------------------------------------------------------------------------------------------------------------------------------------------------------------------------------------------------------------------------------------------------------------------------------------------------------------------------------------------------------------------------------------------------------------------------------------------------------------------------------------------------------------------------------------------------------------------------------------------------------------------------------------------------------------------------------------------------------------------------------------------------------------------------------------------------------------------------------------------------------------------------------------------------------------------------------------------------------------------------------------------------------------------------------------------------------------------------------------------------------------------------------------------------------------------------------------------------------------------------------------------------------------------------------------------------------------------------------------------------------------------------------------------------------------------------------------------------------------------------------------------------------------------------------------------------------------------------------------------------------------------------------------------------------------------------------------------------------------------------------------------------------------------------------|
| 1.    | Date                                      | 3 <sup>rd</sup> October 2023                                                                                                                                                                                                                                                                                                                                                                                                                                                                                                                                                                                                                                                                                                                                                                                                                                                                                                                                                                                                                                                                                                                                                                                                                                                                                                                                                                                                                                                                                                                                                                                                                                                                                                                                                                                                                                                                                                                                                                                                                                                                                                   |
| 2.    | Venue                                     | Sports ground, DSI                                                                                                                                                                                                                                                                                                                                                                                                                                                                                                                                                                                                                                                                                                                                                                                                                                                                                                                                                                                                                                                                                                                                                                                                                                                                                                                                                                                                                                                                                                                                                                                                                                                                                                                                                                                                                                                                                                                                                                                                                                                                                                             |
| 3.    | Time                                      | 3 PM                                                                                                                                                                                                                                                                                                                                                                                                                                                                                                                                                                                                                                                                                                                                                                                                                                                                                                                                                                                                                                                                                                                                                                                                                                                                                                                                                                                                                                                                                                                                                                                                                                                                                                                                                                                                                                                                                                                                                                                                                                                                                                                           |
| 4.    | Dignitaries Present                       | Dr. Hemanth M, Principal                                                                                                                                                                                                                                                                                                                                                                                                                                                                                                                                                                                                                                                                                                                                                                                                                                                                                                                                                                                                                                                                                                                                                                                                                                                                                                                                                                                                                                                                                                                                                                                                                                                                                                                                                                                                                                                                                                                                                                                                                                                                                                       |
| 5.    | Pictures                                  | Attached as Annexure – I                                                                                                                                                                                                                                                                                                                                                                                                                                                                                                                                                                                                                                                                                                                                                                                                                                                                                                                                                                                                                                                                                                                                                                                                                                                                                                                                                                                                                                                                                                                                                                                                                                                                                                                                                                                                                                                                                                                                                                                                                                                                                                       |
| 6.    | Remarks                                   | Students' council committee, Dayananda Sagar College of Dental sciences celebrated Gandhi Jayanti on 3 <sup>rd</sup> October 2023.  The significance of the program was presented by Ms Inara Isani.  Dr. Hemanth M, Principal ,1 <sup>st</sup> , 2 <sup>nd</sup> , 3th and 4th BDS students, interns, post graduate students, teaching and non-teaching staff attended this program. Sports day was conducted to commemorate this important occasion.                                                                                                                                                                                                                                                                                                                                                                                                                                                                                                                                                                                                                                                                                                                                                                                                                                                                                                                                                                                                                                                                                                                                                                                                                                                                                                                                                                                                                                                                                                                                                                                                                                                                         |
| 8.    | Name & Signature of Co-Ordinating Faculty | General Secretary, Student council:  Member Secretary, Student council:  Vice Principal:                                                                                                                                                                                                                                                                                                                                                                                                                                                                                                                                                                                                                                                                                                                                                                                                                                                                                                                                                                                                                                                                                                                                                                                                                                                                                                                                                                                                                                                                                                                                                                                                                                                                                                                                                                                                                                                                                                                                                                                                                                       |
| 9.    | Seal & Signature of<br>Principal          | A THE STATE OF THE |