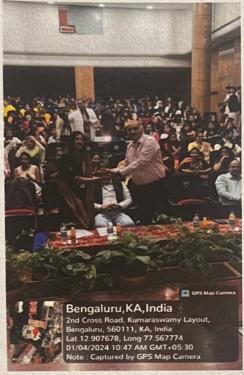

# INTERNATIONAL YOGA DAY CELEBRATION 2024

| SL<br>NO | EVENT PARTICULARS            | DETAILS                                                                                                                                                                                                                                                                                                                                              |
|----------|------------------------------|------------------------------------------------------------------------------------------------------------------------------------------------------------------------------------------------------------------------------------------------------------------------------------------------------------------------------------------------------|
| 1        | DATE                         | 21-06-2024                                                                                                                                                                                                                                                                                                                                           |
| 2        | VENUE                        | Architecture building DSI                                                                                                                                                                                                                                                                                                                            |
| 3        | TIME                         | 9:30 -11:00 am                                                                                                                                                                                                                                                                                                                                       |
| 4        | CHIEF GUEST/ RESOURCE PERSON | Mr. Amruthyogi                                                                                                                                                                                                                                                                                                                                       |
| 5        | OTHER DIGNITARIES            | _                                                                                                                                                                                                                                                                                                                                                    |
| 6        | NO OF ATTENDEES              | 300                                                                                                                                                                                                                                                                                                                                                  |
| 7        | PICTURES                     | 14                                                                                                                                                                                                                                                                                                                                                   |
| 8        | REPORT                       | The sports committee of DSCDS and student council committee organized yoga day on 21 st June 2024. The event was inaugurated by Dr. Hemanth sir,Principal,DSCDS. The theme for yoga day this year was "Women Empowerment through Yoga" 150 undergraduate and 50 postgraduate students and all teaching and non teaching staff took part in the event |

|    |                                                                      | conducted. The participants were taught and guided on various yoga poses and exercises .Refreshments were served at the end of the program |
|----|----------------------------------------------------------------------|--------------------------------------------------------------------------------------------------------------------------------------------|
| 9  | Name and signature of the member                                     | Dr. Ashok H K                                                                                                                              |
|    | secretary sports committee                                           | An u-wu .                                                                                                                                  |
| 10 | Name and signature of the member secretary student council committee | Dr. Ranjini                                                                                                                                |
| 10 | Seal and signature of the principal                                  |                                                                                                                                            |
|    |                                                                      | PRINCIPAL  Dayananda Sagar College of Dental Sciences  Kumaraswamy Layout,  Bangalore - 560 078.                                           |