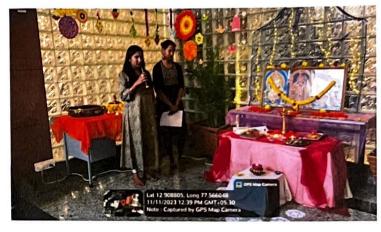

#### REPORT

Navarathri Celebration (20/10/23)-Friday

| SL.NO. | EVENT<br>PARTICULARS                          | DETAILS                                                                                                                     |
|--------|-----------------------------------------------|-----------------------------------------------------------------------------------------------------------------------------|
| 1.     | Date                                          | 20/10/2023                                                                                                                  |
| 2.     | Venue                                         | DSCDS Library                                                                                                               |
| 3.     | Time                                          | 2:00pm                                                                                                                      |
| 4.     | Chief Guest                                   | Dr. Hemanth M. (Principal)                                                                                                  |
| 5.     | Judges                                        | Dr. Akshatha Prasanna Prof.Bhanu Revathi (Dept. of Biotechnology,DSCE)                                                      |
| 6.     | Other Dignitaries                             | HODs, staff and students                                                                                                    |
| 7.     | Number of Attendees                           | 200                                                                                                                         |
| 8.     | Photos                                        | Annexure 1                                                                                                                  |
| 9.     | Signature and Name of<br>Coordinating Faculty | General Secretary, Student council  Member Secretary, Student Council  Member Secretary, Cultural Committee  Vice Principal |
| 10.    | Signature and Seal of<br>Principal            | A M                                                                                                                         |

Navarathricelebrations were held on the 20th of October 2023. This program was organised by the Student Council Committee and was graced by Dr. Hemanth M., Principal of DSCDS; Dr Akshatha Prasanna, Assistant Professor in the Dept of biotechnology DSCE and Prof. Bhanu Revathi, Assistant professor in the Dept. of Biotechnology DSCE with the other faculty members and students of DSCDS.

Navarathri celebrations were carried out in Dayananda Sagar College of Dental sciences and what a splendid celebration it was. The student council had organised a "Bombe Habba", Doll arrangement competition in which the staff and students actively took part. The program started

with a melodious invocation song from Inchara Anath (Final year BDS). This was followed by the auspicious lighting of the lamp by the principal and the dignitaries. We then enjoyed a spellbinding dance performance by the interns and the first years followed by a solo traditional dance by Raghashree (Final year) and the prize distribution for the Doll arrangement competition winners. The program was concluded with a vote of thanks and by giving a token of gratitude to the judges.

#### Annexure 1

Invocation song by Inchara Anath (Final year BDS)

Lighting of the lamp by The Principal and The judges

Navarathri decorations in the library

The Doll Arrangement Competition

The Doll Arrangement Competition

Dance performance by the Interns and First years

Prize Distribution by ThePrincipal and the Judges

Shavige Malleshwara Hills, Kumaraswamy Layout, Bengaluru