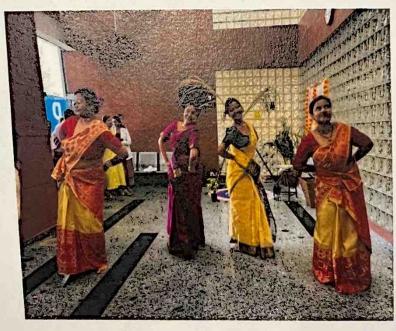

with a melodious invocation song from Inchara Anath (Final year BDS). This was followed by the auspicious lighting of the lamp by the principal and the dignitaries. We then enjoyed a spellbinding dance performance by the interns and the first years followed by a solo traditional dance by Raghashree (Final year) and the prize distribution for the Doll arrangement competition winners. The program was concluded with a vote of thanks and by giving a token of gratitude to the judges.

Dance performance by the Interns and First years

Prize Distribution by ThePrincipal and the Judges

Shavige Malleshwara Hills, Kumaraswamy Layout, Bengaluru