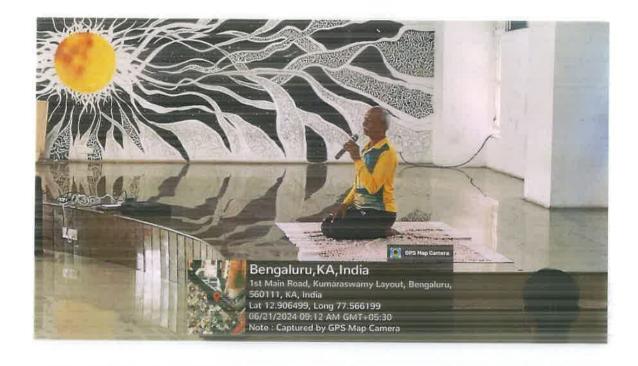

In this connection the NSS committee and Students Council Committee of DSCDS is celebrating 10<sup>th</sup> Year Yoga Day on 21<sup>st</sup> June 2024 with this year theme of "Yoga for Women Empowerment" isst Jed by Ministry of Ayush, at Architecture building ground floor. Attendance is mandatory. Everyone should assemble @ 8:00am at the venue.

# INTERNATIONAL YOGA DAY CELEBRATION 2024

| SL<br>NO | EVENT PARTICULARS            | DETAILS                                                                                                                                                                                                                                                                                                                                              |
|----------|------------------------------|------------------------------------------------------------------------------------------------------------------------------------------------------------------------------------------------------------------------------------------------------------------------------------------------------------------------------------------------------|
| 1        | DATE                         | 21-06-2024                                                                                                                                                                                                                                                                                                                                           |
| 2        | VENUE                        | Architecture building DSI                                                                                                                                                                                                                                                                                                                            |
| 3        | TIME                         | 9:30 -11:00 am                                                                                                                                                                                                                                                                                                                                       |
| 4        | CHIEF GUEST/ RESOURCE PERSON | Mr. Amruthyogi                                                                                                                                                                                                                                                                                                                                       |
| 5        | OTHER DIGNITARIES            | _                                                                                                                                                                                                                                                                                                                                                    |
| 6        | NO OF ATTENDEES              | 300                                                                                                                                                                                                                                                                                                                                                  |
| 7        | PICTURES                     | 14                                                                                                                                                                                                                                                                                                                                                   |
| 8        | REPORT                       | The sports committee of DSCDS and student council committee organized yoga day on 21 st June 2024. The event was inaugurated by Dr. Hemanth sir,Principal,DSCDS. The theme for yoga day this year was "Women Empowerment through Yoga" 150 undergraduate and 50 postgraduate students and all teaching and non teaching staff took part in the event |