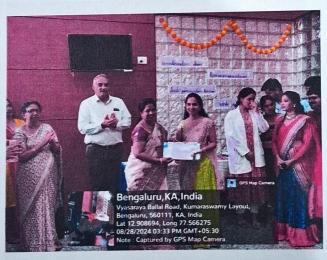

Navarathri celebrations were carried out in Dayananda Sagar College of Dental sciences and what a splendid celebration it was. The student council had organised a "Bombe Habba", Doll arrangement competition in which the staff and students actively took part. The program started

with a melodious invocation song from Inchara Anath (Final year BDS). This was followed by the auspicious lighting of the lamp by the principal and the dignitaries. We then enjoyed a spellbinding dance performance by the interns and the first years followed by a solo traditional dance by Raghashree (Final year) and the prize distribution for the Doll arrangement competition winners. The program was concluded with a vote of thanks and by giving a token of gratitude to the judges.