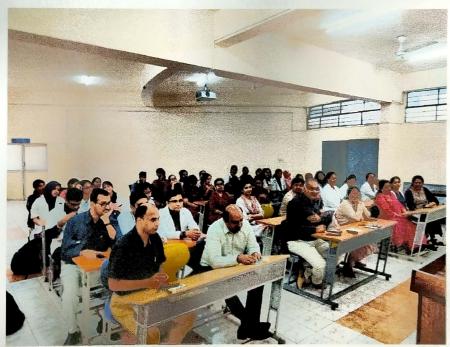

# INTERNATIONAL YOGA DAY CELEBRATION 2024

| SL<br>NO | EVENT PARTICULARS            | DETAILS                                                                                                                                                                                                                                                                                                                                              |
|----------|------------------------------|------------------------------------------------------------------------------------------------------------------------------------------------------------------------------------------------------------------------------------------------------------------------------------------------------------------------------------------------------|
| 1        | DATE                         | 21-06-2024                                                                                                                                                                                                                                                                                                                                           |
| 2        | VENUE                        | Architecture building DSI                                                                                                                                                                                                                                                                                                                            |
| 3        | TIME                         | 9:30 -11:00 am                                                                                                                                                                                                                                                                                                                                       |
| 4        | CHIEF GUEST/ RESOURCE PERSON | Mr. Amruthyogi                                                                                                                                                                                                                                                                                                                                       |
| 5        | OTHER DIGNITARIES            | _                                                                                                                                                                                                                                                                                                                                                    |
| 6        | NO OF ATTENDEES              | 300                                                                                                                                                                                                                                                                                                                                                  |
| 7        | PICTURES                     | 14                                                                                                                                                                                                                                                                                                                                                   |
| 8        | REPORT                       | The sports committee of DSCDS and student council committee organized yoga day on 21 st June 2024. The event was inaugurated by Dr. Hemanth sir,Principal,DSCDS. The theme for yoga day this year was "Women Empowerment through Yoga" 150 undergraduate and 50 postgraduate students and all teaching and non teaching staff took part in the event |

|    |                                                                      | conducted. The participants were taught and guided on various yoga poses and exercises .Refreshments were served at the end of the program |
|----|----------------------------------------------------------------------|--------------------------------------------------------------------------------------------------------------------------------------------|
| 9  | Name and signature of the member                                     | Dr. Ashok H K                                                                                                                              |
|    | secretary sports committee                                           | An u-wu .                                                                                                                                  |
| 10 | Name and signature of the member secretary student council committee | Dr. Ranjini                                                                                                                                |
| 10 | Seal and signature of the principal                                  |                                                                                                                                            |
|    |                                                                      | PRINCIPAL  Dayananda Sagar College of Dental Sciences  Kumaraswamy Layout,  Bangalore - 560 078.                                           |