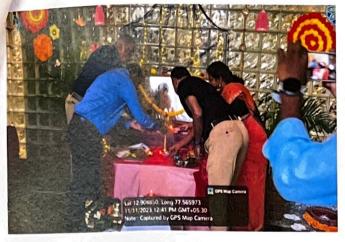

#### REPORT

Navarathri Celebration (20/10/23)-Friday

| SL.NO. | EVENT<br>PARTICULARS                          | DETAILS                                                                                                                     |
|--------|-----------------------------------------------|-----------------------------------------------------------------------------------------------------------------------------|
| 1.     | Date                                          | 20/10/2023                                                                                                                  |
| 2.     | Venue                                         | DSCDS Library                                                                                                               |
| 3.     | Time                                          | 2:00pm                                                                                                                      |
| 4.     | Chief Guest                                   | Dr. Hemanth M. (Principal)                                                                                                  |
| 5.     | Judges                                        | Dr. Akshatha Prasanna Prof.Bhanu Revathi (Dept. of Biotechnology,DSCE)                                                      |
| 6.     | Other Dignitaries                             | HODs, staff and students                                                                                                    |
| 7.     | Number of Attendees                           | 200                                                                                                                         |
| 8.     | Photos                                        | Annexure 1                                                                                                                  |
| 9.     | Signature and Name of<br>Coordinating Faculty | General Secretary, Student council  Member Secretary, Student Council  Member Secretary, Cultural Committee  Vice Principal |
| 10.    | Signature and Seal of<br>Principal            | A M                                                                                                                         |

Navarathricelebrations were held on the 20th of October 2023. This program was organised by the Student Council Committee and was graced by Dr. Hemanth M., Principal of DSCDS; Dr Akshatha Prasanna, Assistant Professor in the Dept of biotechnology DSCE and Prof. Bhanu Revathi, Assistant professor in the Dept. of Biotechnology DSCE with the other faculty members and students of DSCDS.

Navarathri celebrations were carried out in Dayananda Sagar College of Dental sciences and what a splendid celebration it was. The student council had organised a "Bombe Habba", Doll arrangement competition in which the staff and students actively took part. The program started

with a melodious invocation song from Inchara Anath (Final year BDS). This was followed by the auspicious lighting of the lamp by the principal and the dignitaries. We then enjoyed a spellbinding dance performance by the interns and the first years followed by a solo traditional dance by Raghashree (Final year) and the prize distribution for the Doll arrangement competition winners. The program was concluded with a vote of thanks and by giving a token of gratitude to the judges.