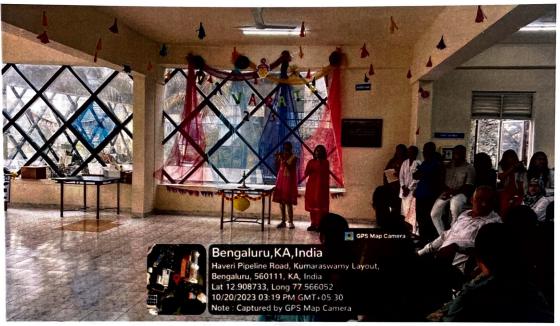

Navarathri celebrations were carried out in Dayananda Sagar College of Dental sciences and what a splendid celebration it was. The student council had organised a "Bombe Habba", Doll arrangement competition in which the staff and students actively took part. The program started

with a melodious invocation song from Inchara Anath (Final year BDS). This was followed by the auspicious lighting of the lamp by the principal and the dignitaries. We then enjoyed a spellbinding dance performance by the interns and the first years followed by a solo traditional dance by Raghashree (Final year) and the prize distribution for the Doll arrangement competition winners. The program was concluded with a vote of thanks and by giving a token of gratitude to the judges.

Participants explaining their arrangement to the judges

Participants explaining their arrangement to the judges

Participants explaining their arrangement to the judges

Staff and students seated in the DSCDS library