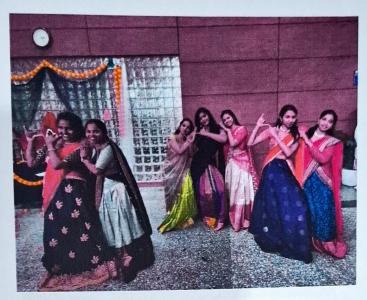

Navarathri celebrations were carried out in Dayananda Sagar College of Dental sciences and what a splendid celebration it was. The student council had organised a "Bombe Habba", Doll arrangement competition in which the staff and students actively took part. The program started

with a melodious invocation song from Inchara Anath (Final year BDS). This was followed by the auspicious lighting of the lamp by the principal and the dignitaries. We then enjoyed a spellbinding dance performance by the interns and the first years followed by a solo traditional dance by Raghashree (Final year) and the prize distribution for the Doll arrangement competition winners. The program was concluded with a vote of thanks and by giving a token of gratitude to the judges.