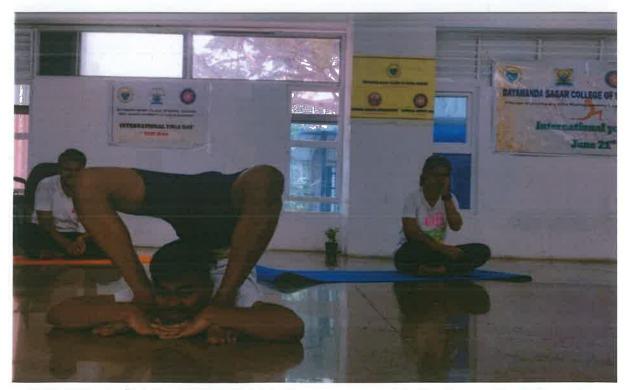

## <u>INTERNATIONAL YOGA DAY CELEBRATION</u> <u>2023</u>

| SL<br>NO | EVENT<br>PARTICULARS | DETAILS                                                                                                                                                                                                                                                                                                                                                                                                                                                                                                                                                                                                                                                                                                 |
|----------|----------------------|---------------------------------------------------------------------------------------------------------------------------------------------------------------------------------------------------------------------------------------------------------------------------------------------------------------------------------------------------------------------------------------------------------------------------------------------------------------------------------------------------------------------------------------------------------------------------------------------------------------------------------------------------------------------------------------------------------|
| 1        | DATE                 | 21-06-2023                                                                                                                                                                                                                                                                                                                                                                                                                                                                                                                                                                                                                                                                                              |
| 2        | VENUE                | Architecture building DSI                                                                                                                                                                                                                                                                                                                                                                                                                                                                                                                                                                                                                                                                               |
| 3        | TIME                 | 9am -11:30 am                                                                                                                                                                                                                                                                                                                                                                                                                                                                                                                                                                                                                                                                                           |
| 4        | YOGA INSTRUCTORS     | Mr. Navneeth and<br>Mr. Kiran Reddy                                                                                                                                                                                                                                                                                                                                                                                                                                                                                                                                                                                                                                                                     |
| 5        | OTHER DIGNITARIES    | _                                                                                                                                                                                                                                                                                                                                                                                                                                                                                                                                                                                                                                                                                                       |
| 6        | NO OF ATTENDEES      | 200                                                                                                                                                                                                                                                                                                                                                                                                                                                                                                                                                                                                                                                                                                     |
| 7        | PICTURES             | 8                                                                                                                                                                                                                                                                                                                                                                                                                                                                                                                                                                                                                                                                                                       |
| 8        | REPORT               | Students' council and NSS Unit of Dayananda Sagar College of Dental sciences jointly conducted the 9th International Yoga Day, as per this year's theme "Yoga for Vasudhaiva Kutumbakam" issued by the Ministry of Ayush on 21st June 2023 at Architecture building, Ground Floor from 9am onwards. More than 200 participants took part in this event. Yoga Instructors were Mr.Navneeth & Mr.Kiran Reddy took us through the introduction of Yoga with basic asanas and to end with there was a Yoga Demonstration by the instructors which included challenging asanas. Dr. Hemanth M, Principal of our college addressed the gathering and stressed upon the importance of Yoga in day to day life. |