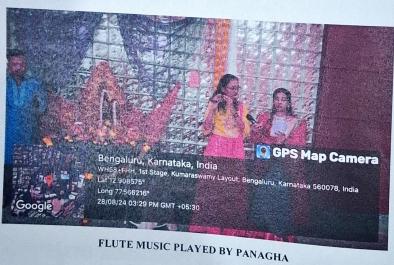

Navarathri celebrations were carried out in Dayananda Sagar College of Dental sciences and what a splendid celebration it was. The student council had organised a "Bombe Habba", Doll arrangement competition in which the staff and students actively took part. The program started

with a melodious invocation song from Inchara Anath (Final year BDS). This was followed by the auspicious lighting of the lamp by the principal and the dignitaries. We then enjoyed a spellbinding dance performance by the interns and the first years followed by a solo traditional dance by Raghashree (Final year) and the prize distribution for the Doll arrangement competition winners. The program was concluded with a vote of thanks and by giving a token of gratitude to the judges.