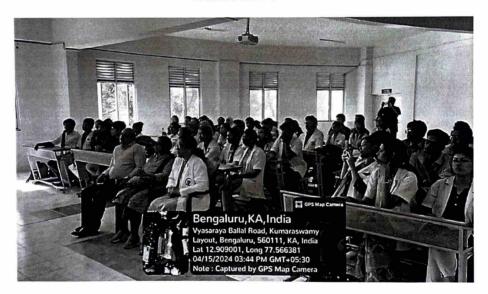

# INTERNATIONAL YOGA DAY CELEBRATION 2024

| SL<br>NO | EVENT PARTICULARS            | DETAILS                                                                                                                                                                                                                                                                                                                                              |
|----------|------------------------------|------------------------------------------------------------------------------------------------------------------------------------------------------------------------------------------------------------------------------------------------------------------------------------------------------------------------------------------------------|
| 1        | DATE                         | 21-06-2024                                                                                                                                                                                                                                                                                                                                           |
| 2        | VENUE                        | Architecture building DSI                                                                                                                                                                                                                                                                                                                            |
| 3        | TIME                         | 9:30 -11:00 am                                                                                                                                                                                                                                                                                                                                       |
| 4        | CHIEF GUEST/ RESOURCE PERSON | Mr. Amruthyogi                                                                                                                                                                                                                                                                                                                                       |
| 5        | OTHER DIGNITARIES            | _                                                                                                                                                                                                                                                                                                                                                    |
| 6        | NO OF ATTENDEES              | 300                                                                                                                                                                                                                                                                                                                                                  |
| 7        | PICTURES                     | 14                                                                                                                                                                                                                                                                                                                                                   |
| 8        | REPORT                       | The sports committee of DSCDS and student council committee organized yoga day on 21 st June 2024. The event was inaugurated by Dr. Hemanth sir,Principal,DSCDS. The theme for yoga day this year was "Women Empowerment through Yoga" 150 undergraduate and 50 postgraduate students and all teaching and non teaching staff took part in the event |

|    |                                                                      | conducted. The participants were taught and guided on various yoga poses and exercises .Refreshments were served at the end of the program |
|----|----------------------------------------------------------------------|--------------------------------------------------------------------------------------------------------------------------------------------|
| 9  | Name and signature of the member                                     | Dr. Ashok H K                                                                                                                              |
|    | secretary sports committee                                           | An u-wu .                                                                                                                                  |
| 10 | Name and signature of the member secretary student council committee | Dr. Ranjini                                                                                                                                |
| 10 | Seal and signature of the principal                                  |                                                                                                                                            |
|    |                                                                      | PRINCIPAL  Dayananda Sagar College of Dental Sciences  Kumaraswamy Layout,  Bangalore - 560 078.                                           |