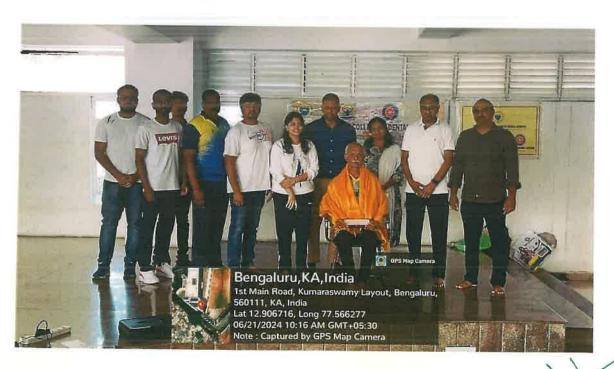

# INTERNATIONAL YOGA DAY CELEBRATION 2024

| SL<br>NO | EVENT PARTICULARS            | DETAILS                                                                                                                                                                                                                                                                                                                                              |
|----------|------------------------------|------------------------------------------------------------------------------------------------------------------------------------------------------------------------------------------------------------------------------------------------------------------------------------------------------------------------------------------------------|
| 1        | DATE                         | 21-06-2024                                                                                                                                                                                                                                                                                                                                           |
| 2        | VENUE                        | Architecture building DSI                                                                                                                                                                                                                                                                                                                            |
| 3        | TIME                         | 9:30 -11:00 am                                                                                                                                                                                                                                                                                                                                       |
| 4        | CHIEF GUEST/ RESOURCE PERSON | Mr. Amruthyogi                                                                                                                                                                                                                                                                                                                                       |
| 5        | OTHER DIGNITARIES            | _                                                                                                                                                                                                                                                                                                                                                    |
| 6        | NO OF ATTENDEES              | 300                                                                                                                                                                                                                                                                                                                                                  |
| 7        | PICTURES                     | 14                                                                                                                                                                                                                                                                                                                                                   |
| 8        | REPORT                       | The sports committee of DSCDS and student council committee organized yoga day on 21 st June 2024. The event was inaugurated by Dr. Hemanth sir,Principal,DSCDS. The theme for yoga day this year was "Women Empowerment through Yoga" 150 undergraduate and 50 postgraduate students and all teaching and non teaching staff took part in the event |

|    |                                                                      | conducted. The participants were taught and guided on various yoga poses and exercises .Refreshments were served at the end of the program |
|----|----------------------------------------------------------------------|--------------------------------------------------------------------------------------------------------------------------------------------|
| 9  | Name and signature of the member                                     | Dr. Ashok H K                                                                                                                              |
|    | secretary sports committee                                           | An u-wu .                                                                                                                                  |
| 10 | Name and signature of the member secretary student council committee | Dr. Ranjini                                                                                                                                |
| 10 | Seal and signature of the principal                                  |                                                                                                                                            |
|    |                                                                      | PRINCIPAL  Dayananda Sagar College of Dental Sciences  Kumaraswamy Layout,  Bangalore - 560 078.                                           |