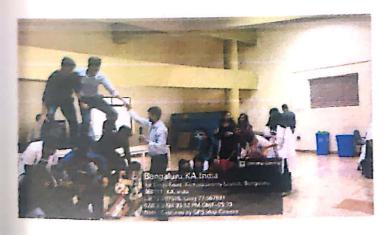

#### Annexure 1

Invocation song by Inchara Anath (Final year BDS)

Lighting of the lamp by The Principal and The judges

Navarathri decorations in the library

The Doll Arrangement Competition

The Doll Arrangement Competition

Participants explaining their arrangement to the judges

Participants explaining their arrangement to the judges

Participants explaining their arrangement to the judges

Staff and students seated in the DSCDS library

Dance performance by the Interns and First years

Prize Distribution by ThePrincipal and the Judges

Shavige Malleshwara Hills, Kumaraswamy Layout, Bengaluru