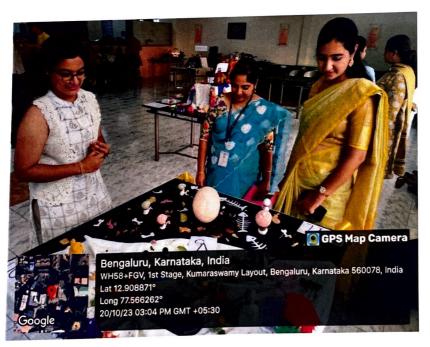

#### REPORT

Navarathri Celebration (20/10/23)-Friday

| SL.NO. | EVENT<br>PARTICULARS                          | DETAILS                                                                                                                     |
|--------|-----------------------------------------------|-----------------------------------------------------------------------------------------------------------------------------|
| 1.     | Date                                          | 20/10/2023                                                                                                                  |
| 2.     | Venue                                         | DSCDS Library                                                                                                               |
| 3.     | Time                                          | 2:00pm                                                                                                                      |
| 4.     | Chief Guest                                   | Dr. Hemanth M. (Principal)                                                                                                  |
| 5.     | Judges                                        | Dr. Akshatha Prasanna Prof.Bhanu Revathi (Dept. of Biotechnology,DSCE)                                                      |
| 6.     | Other Dignitaries                             | HODs, staff and students                                                                                                    |
| 7.     | Number of Attendees                           | 200                                                                                                                         |
| 8.     | Photos                                        | Annexure 1                                                                                                                  |
| 9.     | Signature and Name of<br>Coordinating Faculty | General Secretary, Student council  Member Secretary, Student Council  Member Secretary, Cultural Committee  Vice Principal |
| 10.    | Signature and Seal of<br>Principal            | A M                                                                                                                         |

Navarathricelebrations were held on the 20th of October 2023. This program was organised by the Student Council Committee and was graced by Dr. Hemanth M., Principal of DSCDS; Dr Akshatha Prasanna, Assistant Professor in the Dept of biotechnology DSCE and Prof. Bhanu Revathi, Assistant professor in the Dept. of Biotechnology DSCE with the other faculty members and students of DSCDS.

Navarathri celebrations were carried out in Dayananda Sagar College of Dental sciences and what a splendid celebration it was. The student council had organised a "Bombe Habba", Doll arrangement competition in which the staff and students actively took part. The program started

Participants explaining their arrangement to the judges

Participants explaining their arrangement to the judges

Participants explaining their arrangement to the judges

Staff and students seated in the DSCDS library