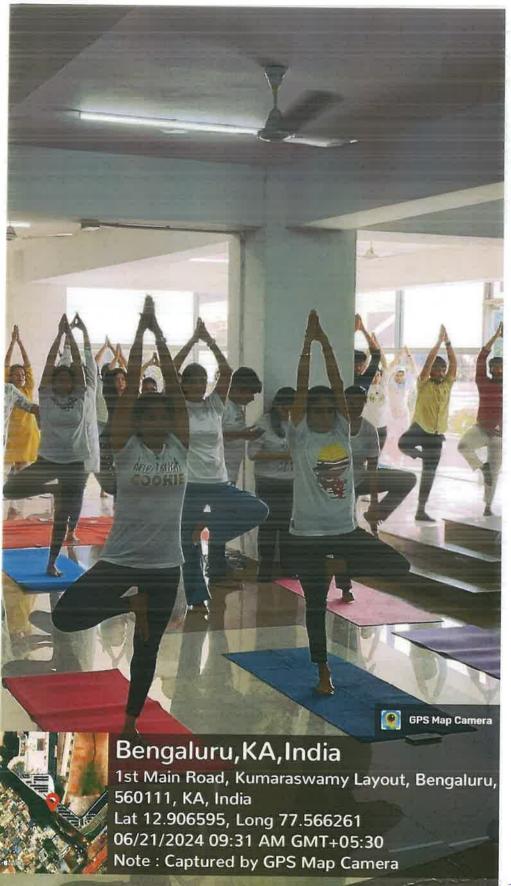

# INTERNATIONAL YOGA DAY CELEBRATION 2024

| SL<br>NO | EVENT PARTICULARS            | DETAILS                                                                                                                                                                                                                                                                                                                                              |
|----------|------------------------------|------------------------------------------------------------------------------------------------------------------------------------------------------------------------------------------------------------------------------------------------------------------------------------------------------------------------------------------------------|
| 1        | DATE                         | 21-06-2024                                                                                                                                                                                                                                                                                                                                           |
| 2        | VENUE                        | Architecture building DSI                                                                                                                                                                                                                                                                                                                            |
| 3        | TIME                         | 9:30 -11:00 am                                                                                                                                                                                                                                                                                                                                       |
| 4        | CHIEF GUEST/ RESOURCE PERSON | Mr. Amruthyogi                                                                                                                                                                                                                                                                                                                                       |
| 5        | OTHER DIGNITARIES            | _                                                                                                                                                                                                                                                                                                                                                    |
| 6        | NO OF ATTENDEES              | 300                                                                                                                                                                                                                                                                                                                                                  |
| 7        | PICTURES                     | 14                                                                                                                                                                                                                                                                                                                                                   |
| 8        | REPORT                       | The sports committee of DSCDS and student council committee organized yoga day on 21 st June 2024. The event was inaugurated by Dr. Hemanth sir,Principal,DSCDS. The theme for yoga day this year was "Women Empowerment through Yoga" 150 undergraduate and 50 postgraduate students and all teaching and non teaching staff took part in the event |

|    |                                                                      | conducted. The participants were taught and guided on various yoga poses and exercises .Refreshments were served at the end of the program |
|----|----------------------------------------------------------------------|--------------------------------------------------------------------------------------------------------------------------------------------|
| 9  | Name and signature of the member                                     | Dr. Ashok H K                                                                                                                              |
|    | secretary sports committee                                           | An u-wu .                                                                                                                                  |
| 10 | Name and signature of the member secretary student council committee | Dr. Ranjini                                                                                                                                |
| 10 | Seal and signature of the principal                                  |                                                                                                                                            |
|    |                                                                      | PRINCIPAL  Dayananda Sagar College of Dental Sciences  Kumaraswamy Layout,  Bangalore - 560 078.                                           |