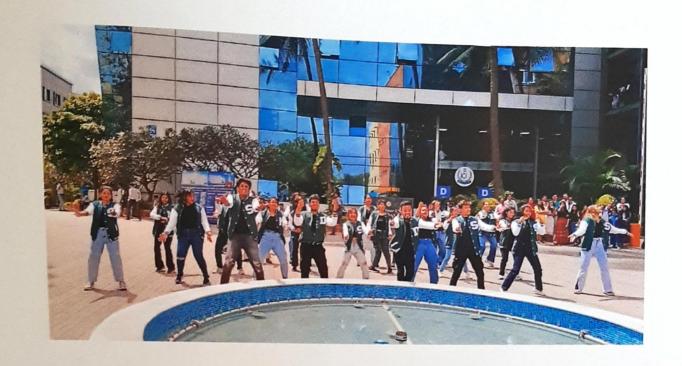

The inaugural celebrations started off with a bang, with a daring motorbike demonstration that enthralled all spectators.

This was followed by a truly lively flash mob performance by the graduating interns, which captivated everyone with its liveliness and enthusiasm.

This was ended by the official unveiling of the fest banners, signalling to all that the festivities had truly begun.

Banner drop ceremony for Glaze 2023

**Batch of 2018-Graduating Interns** 

Flash mob by Graduating Interns