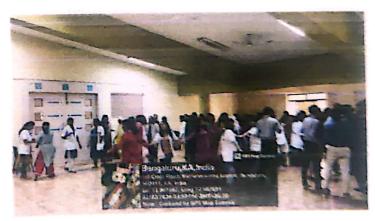

#### Annexure 1

Invocation song by Inchara Anath (Final year BDS)

Lighting of the lamp by The Principal and The judges

Navarathri decorations in the library

The Doll Arrangement Competition

The Doll Arrangement Competition

Participants explaining their arrangement to the judges

Participants explaining their arrangement to the judges

Participants explaining their arrangement to the judges

Staff and students seated in the DSCDS library

Dance performance by the Interns and First years

Prize Distribution by ThePrincipal and the Judges

Shavige Malleshwara Hills, Kumaraswamy Layout, Bengaluru