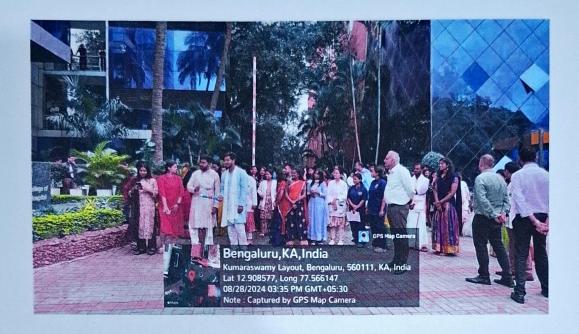

# INTERNATIONAL YOGA DAY CELEBRATION 2024

| SL<br>NO | EVENT PARTICULARS            | DETAILS                                                                                                                                                                                                                                                                                                                                              |
|----------|------------------------------|------------------------------------------------------------------------------------------------------------------------------------------------------------------------------------------------------------------------------------------------------------------------------------------------------------------------------------------------------|
| 1        | DATE                         | 21-06-2024                                                                                                                                                                                                                                                                                                                                           |
| 2        | VENUE                        | Architecture building DSI                                                                                                                                                                                                                                                                                                                            |
| 3        | TIME                         | 9:30 -11:00 am                                                                                                                                                                                                                                                                                                                                       |
| 4        | CHIEF GUEST/ RESOURCE PERSON | Mr. Amruthyogi                                                                                                                                                                                                                                                                                                                                       |
| 5        | OTHER DIGNITARIES            | _                                                                                                                                                                                                                                                                                                                                                    |
| 6        | NO OF ATTENDEES              | 300                                                                                                                                                                                                                                                                                                                                                  |
| 7        | PICTURES                     | 14                                                                                                                                                                                                                                                                                                                                                   |
| 8        | REPORT                       | The sports committee of DSCDS and student council committee organized yoga day on 21 st June 2024. The event was inaugurated by Dr. Hemanth sir,Principal,DSCDS. The theme for yoga day this year was "Women Empowerment through Yoga" 150 undergraduate and 50 postgraduate students and all teaching and non teaching staff took part in the event |

|    |                                                                      | conducted. The participants were taught and guided on various yoga poses and exercises .Refreshments were served at the end of the program |
|----|----------------------------------------------------------------------|--------------------------------------------------------------------------------------------------------------------------------------------|
| 9  | Name and signature of the member                                     | Dr. Ashok H K                                                                                                                              |
|    | secretary sports committee                                           | An u-wu .                                                                                                                                  |
| 10 | Name and signature of the member secretary student council committee | Dr. Ranjini                                                                                                                                |
| 10 | Seal and signature of the principal                                  |                                                                                                                                            |
|    |                                                                      | PRINCIPAL  Dayananda Sagar College of Dental Sciences  Kumaraswamy Layout,  Bangalore - 560 078.                                           |