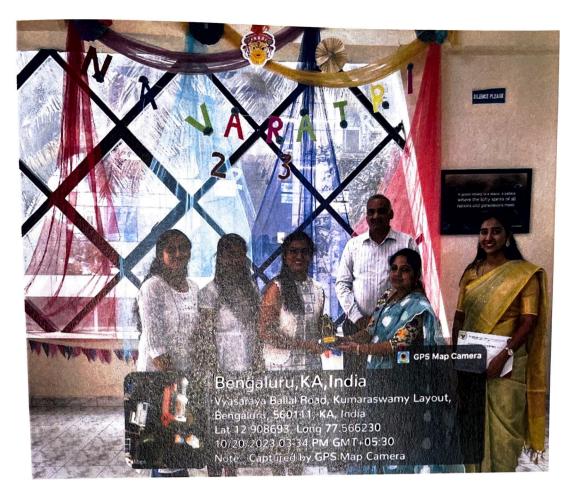

Dance performance by the Interns and First years

Prize Distribution by ThePrincipal and the Judges

Shavige Malleshwara Hills, Kumaraswamy Layout, Bengaluru