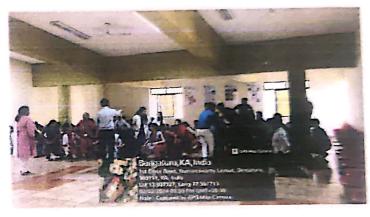

#### Annexure 1

Invocation song by Inchara Anath (Final year BDS)

Lighting of the lamp by The Principal and The judges

Navarathri decorations in the library

The Doll Arrangement Competition

The Doll Arrangement Competition

Participants explaining their arrangement to the judges

Participants explaining their arrangement to the judges

Participants explaining their arrangement to the judges

Staff and students seated in the DSCDS library

Dance performance by the Interns and First years

Prize Distribution by ThePrincipal and the Judges

Shavige Malleshwara Hills, Kumaraswamy Layout, Bengaluru