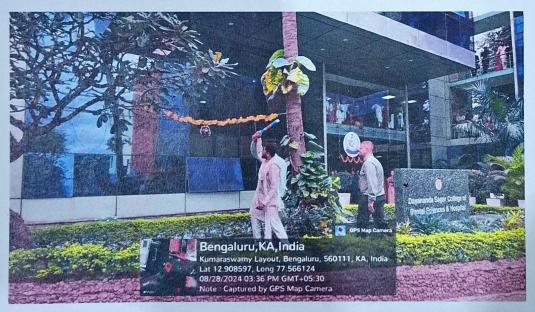

# INTERNATIONAL YOGA DAY CELEBRATION 2024

| SL<br>NO | EVENT PARTICULARS            | DETAILS                                                                                                                                                                                                                                                                                                                                              |
|----------|------------------------------|------------------------------------------------------------------------------------------------------------------------------------------------------------------------------------------------------------------------------------------------------------------------------------------------------------------------------------------------------|
| 1        | DATE                         | 21-06-2024                                                                                                                                                                                                                                                                                                                                           |
| 2        | VENUE                        | Architecture building DSI                                                                                                                                                                                                                                                                                                                            |
| 3        | TIME                         | 9:30 -11:00 am                                                                                                                                                                                                                                                                                                                                       |
| 4        | CHIEF GUEST/ RESOURCE PERSON | Mr. Amruthyogi                                                                                                                                                                                                                                                                                                                                       |
| 5        | OTHER DIGNITARIES            | _                                                                                                                                                                                                                                                                                                                                                    |
| 6        | NO OF ATTENDEES              | 300                                                                                                                                                                                                                                                                                                                                                  |
| 7        | PICTURES                     | 14                                                                                                                                                                                                                                                                                                                                                   |
| 8        | REPORT                       | The sports committee of DSCDS and student council committee organized yoga day on 21 st June 2024. The event was inaugurated by Dr. Hemanth sir,Principal,DSCDS. The theme for yoga day this year was "Women Empowerment through Yoga" 150 undergraduate and 50 postgraduate students and all teaching and non teaching staff took part in the event |

|    |                                                                      | conducted. The participants were taught and guided on various yoga poses and exercises .Refreshments were served at the end of the program |
|----|----------------------------------------------------------------------|--------------------------------------------------------------------------------------------------------------------------------------------|
| 9  | Name and signature of the member                                     | Dr. Ashok H K                                                                                                                              |
|    | secretary sports committee                                           | An u-wu .                                                                                                                                  |
| 10 | Name and signature of the member secretary student council committee | Dr. Ranjini                                                                                                                                |
| 10 | Seal and signature of the principal                                  |                                                                                                                                            |
|    |                                                                      | PRINCIPAL  Dayananda Sagar College of Dental Sciences  Kumaraswamy Layout,  Bangalore - 560 078.                                           |