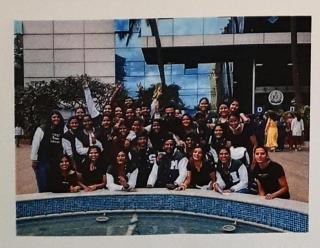

#### Annexure 1

Inaugural Day celebrations were held on the 27<sup>th</sup> of September 2023. This program was organized by the Student Council Committee and was graced by the principal, Dr. Hemanth M with the other faculty members and students of DSCDS.

The inaugural celebrations started off with a bang, with a daring motorbike demonstration that enthralled all spectators.

This was followed by a truly lively flash mob performance by the graduating interns, which captivated everyone with its liveliness and enthusiasm.

This was ended by the official unveiling of the fest banners, signalling to all that the festivities had truly begun.

Banner drop ceremony for Glaze 2023

**Batch of 2018-Graduating Interns** 

Flash mob by Graduating Interns