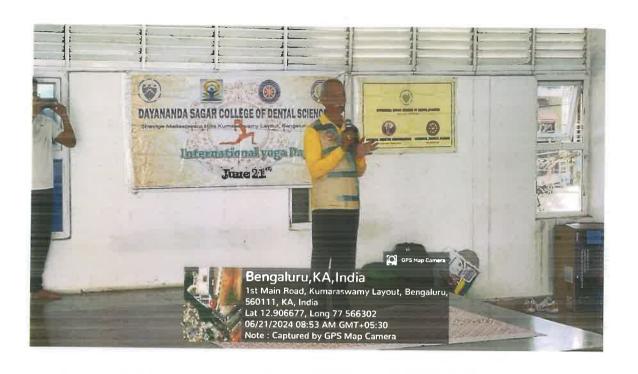

# INTERNATIONAL YOGA DAY CELEBRATION 2024

| SL<br>NO | EVENT PARTICULARS            | DETAILS                                                                                                                                                                                                                                                                                                                                              |
|----------|------------------------------|------------------------------------------------------------------------------------------------------------------------------------------------------------------------------------------------------------------------------------------------------------------------------------------------------------------------------------------------------|
| 1        | DATE                         | 21-06-2024                                                                                                                                                                                                                                                                                                                                           |
| 2        | VENUE                        | Architecture building DSI                                                                                                                                                                                                                                                                                                                            |
| 3        | TIME                         | 9:30 -11:00 am                                                                                                                                                                                                                                                                                                                                       |
| 4        | CHIEF GUEST/ RESOURCE PERSON | Mr. Amruthyogi                                                                                                                                                                                                                                                                                                                                       |
| 5        | OTHER DIGNITARIES            | _                                                                                                                                                                                                                                                                                                                                                    |
| 6        | NO OF ATTENDEES              | 300                                                                                                                                                                                                                                                                                                                                                  |
| 7        | PICTURES                     | 14                                                                                                                                                                                                                                                                                                                                                   |
| 8        | REPORT                       | The sports committee of DSCDS and student council committee organized yoga day on 21 st June 2024. The event was inaugurated by Dr. Hemanth sir,Principal,DSCDS. The theme for yoga day this year was "Women Empowerment through Yoga" 150 undergraduate and 50 postgraduate students and all teaching and non teaching staff took part in the event |

|    |                                                                      | conducted. The participants were taught and guided on various yoga poses and exercises .Refreshments were served at the end of the program |
|----|----------------------------------------------------------------------|--------------------------------------------------------------------------------------------------------------------------------------------|
| 9  | Name and signature of the member                                     | Dr. Ashok H K                                                                                                                              |
|    | secretary sports committee                                           | An u-wu .                                                                                                                                  |
| 10 | Name and signature of the member secretary student council committee | Dr. Ranjini                                                                                                                                |
| 10 | Seal and signature of the principal                                  |                                                                                                                                            |
|    |                                                                      | PRINCIPAL  Dayananda Sagar College of Dental Sciences  Kumaraswamy Layout,  Bangalore - 560 078.                                           |