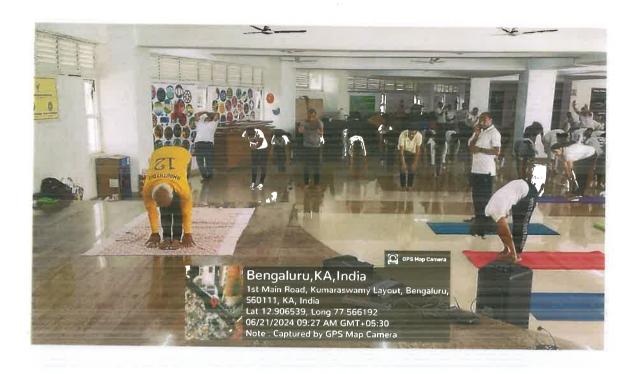

# INTERNATIONAL YOGA DAY CELEBRATION 2024

| SL<br>NO | EVENT PARTICULARS            | DETAILS                                                                                                                                                                                                                                                                                                                                              |
|----------|------------------------------|------------------------------------------------------------------------------------------------------------------------------------------------------------------------------------------------------------------------------------------------------------------------------------------------------------------------------------------------------|
| 1        | DATE                         | 21-06-2024                                                                                                                                                                                                                                                                                                                                           |
| 2        | VENUE                        | Architecture building DSI                                                                                                                                                                                                                                                                                                                            |
| 3        | TIME                         | 9:30 -11:00 am                                                                                                                                                                                                                                                                                                                                       |
| 4        | CHIEF GUEST/ RESOURCE PERSON | Mr. Amruthyogi                                                                                                                                                                                                                                                                                                                                       |
| 5        | OTHER DIGNITARIES            | _                                                                                                                                                                                                                                                                                                                                                    |
| 6        | NO OF ATTENDEES              | 300                                                                                                                                                                                                                                                                                                                                                  |
| 7        | PICTURES                     | 14                                                                                                                                                                                                                                                                                                                                                   |
| 8        | REPORT                       | The sports committee of DSCDS and student council committee organized yoga day on 21 st June 2024. The event was inaugurated by Dr. Hemanth sir,Principal,DSCDS. The theme for yoga day this year was "Women Empowerment through Yoga" 150 undergraduate and 50 postgraduate students and all teaching and non teaching staff took part in the event |

|    |                                                                      | conducted. The participants were taught and guided on various yoga poses and exercises .Refreshments were served at the end of the program |
|----|----------------------------------------------------------------------|--------------------------------------------------------------------------------------------------------------------------------------------|
| 9  | Name and signature of the member                                     | Dr. Ashok H K                                                                                                                              |
|    | secretary sports committee                                           | An u-wu .                                                                                                                                  |
| 10 | Name and signature of the member secretary student council committee | Dr. Ranjini                                                                                                                                |
| 10 | Seal and signature of the principal                                  |                                                                                                                                            |
|    |                                                                      | PRINCIPAL  Dayananda Sagar College of Dental Sciences  Kumaraswamy Layout,  Bangalore - 560 078.                                           |