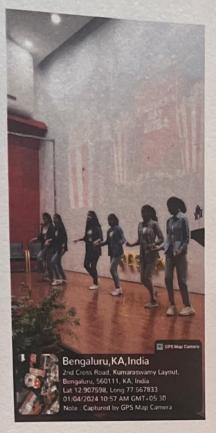

The inaugural celebrations started off with a bang, with a daring motorbike demonstration that enthralled all spectators.

This was followed by a truly lively flash mob performance by the graduating interns, which captivated everyone with its liveliness and enthusiasm.

This was ended by the official unveiling of the fest banners, signalling to all that the festivities had truly begun.

Banner drop ceremony for Glaze 2023

**Batch of 2018-Graduating Interns** 

Flash mob by Graduating Interns