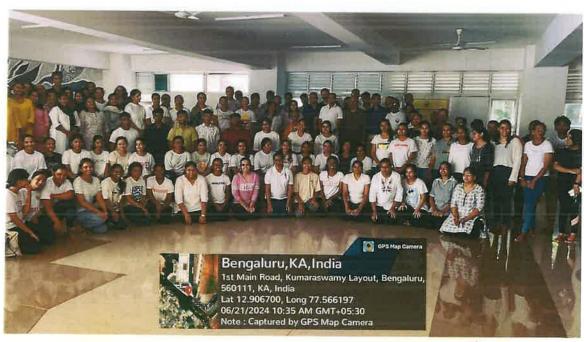

# INTERNATIONAL YOGA DAY CELEBRATION 2024

| SL<br>NO | EVENT PARTICULARS            | DETAILS                                                                                                                                                                                                                                                                                                                                              |
|----------|------------------------------|------------------------------------------------------------------------------------------------------------------------------------------------------------------------------------------------------------------------------------------------------------------------------------------------------------------------------------------------------|
| 1        | DATE                         | 21-06-2024                                                                                                                                                                                                                                                                                                                                           |
| 2        | VENUE                        | Architecture building DSI                                                                                                                                                                                                                                                                                                                            |
| 3        | TIME                         | 9:30 -11:00 am                                                                                                                                                                                                                                                                                                                                       |
| 4        | CHIEF GUEST/ RESOURCE PERSON | Mr. Amruthyogi                                                                                                                                                                                                                                                                                                                                       |
| 5        | OTHER DIGNITARIES            | _                                                                                                                                                                                                                                                                                                                                                    |
| 6        | NO OF ATTENDEES              | 300                                                                                                                                                                                                                                                                                                                                                  |
| 7        | PICTURES                     | 14                                                                                                                                                                                                                                                                                                                                                   |
| 8        | REPORT                       | The sports committee of DSCDS and student council committee organized yoga day on 21 st June 2024. The event was inaugurated by Dr. Hemanth sir,Principal,DSCDS. The theme for yoga day this year was "Women Empowerment through Yoga" 150 undergraduate and 50 postgraduate students and all teaching and non teaching staff took part in the event |

|    |                                                                      | conducted. The participants were taught and guided on various yoga poses and exercises .Refreshments were served at the end of the program |
|----|----------------------------------------------------------------------|--------------------------------------------------------------------------------------------------------------------------------------------|
| 9  | Name and signature of the member                                     | Dr. Ashok H K                                                                                                                              |
|    | secretary sports committee                                           | An u-wu .                                                                                                                                  |
| 10 | Name and signature of the member secretary student council committee | Dr. Ranjini                                                                                                                                |
| 10 | Seal and signature of the principal                                  |                                                                                                                                            |
|    |                                                                      | PRINCIPAL  Dayananda Sagar College of Dental Sciences  Kumaraswamy Layout,  Bangalore - 560 078.                                           |