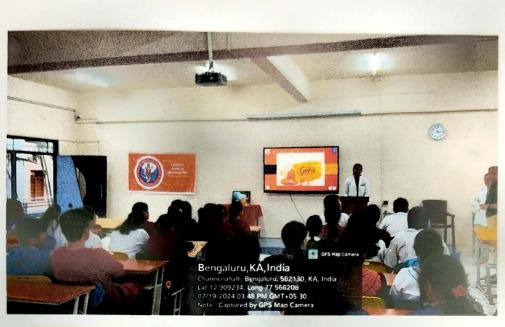

# INTERNATIONAL YOGA DAY CELEBRATION 2024

| SL<br>NO | EVENT PARTICULARS            | DETAILS                                                                                                                                                                                                                                                                                                                                              |
|----------|------------------------------|------------------------------------------------------------------------------------------------------------------------------------------------------------------------------------------------------------------------------------------------------------------------------------------------------------------------------------------------------|
| 1        | DATE                         | 21-06-2024                                                                                                                                                                                                                                                                                                                                           |
| 2        | VENUE                        | Architecture building DSI                                                                                                                                                                                                                                                                                                                            |
| 3        | TIME                         | 9:30 -11:00 am                                                                                                                                                                                                                                                                                                                                       |
| 4        | CHIEF GUEST/ RESOURCE PERSON | Mr. Amruthyogi                                                                                                                                                                                                                                                                                                                                       |
| 5        | OTHER DIGNITARIES            | _                                                                                                                                                                                                                                                                                                                                                    |
| 6        | NO OF ATTENDEES              | 300                                                                                                                                                                                                                                                                                                                                                  |
| 7        | PICTURES                     | 14                                                                                                                                                                                                                                                                                                                                                   |
| 8        | REPORT                       | The sports committee of DSCDS and student council committee organized yoga day on 21 st June 2024. The event was inaugurated by Dr. Hemanth sir,Principal,DSCDS. The theme for yoga day this year was "Women Empowerment through Yoga" 150 undergraduate and 50 postgraduate students and all teaching and non teaching staff took part in the event |

|    |                                                                      | conducted. The participants were taught and guided on various yoga poses and exercises .Refreshments were served at the end of the program |
|----|----------------------------------------------------------------------|--------------------------------------------------------------------------------------------------------------------------------------------|
| 9  | Name and signature of the member                                     | Dr. Ashok H K                                                                                                                              |
|    | secretary sports committee                                           | An u-wu .                                                                                                                                  |
| 10 | Name and signature of the member secretary student council committee | Dr. Ranjini                                                                                                                                |
| 10 | Seal and signature of the principal                                  |                                                                                                                                            |
|    |                                                                      | PRINCIPAL  Dayananda Sagar College of Dental Sciences  Kumaraswamy Layout,  Bangalore - 560 078.                                           |