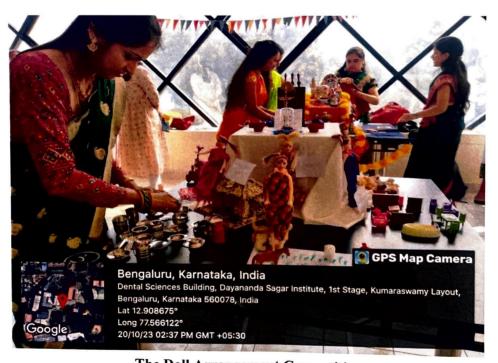

Navarathri celebrations were carried out in Dayananda Sagar College of Dental sciences and what a splendid celebration it was. The student council had organised a "Bombe Habba", Doll arrangement competition in which the staff and students actively took part. The program started

#### Annexure 1

Invocation song by Inchara Anath (Final year BDS)

Lighting of the lamp by The Principal and The judges

Navarathri decorations in the library

The Doll Arrangement Competition

The Doll Arrangement Competition