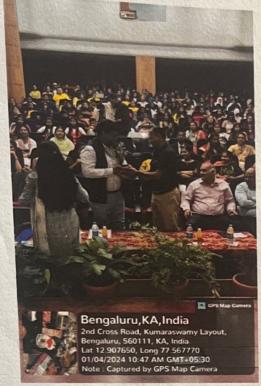

# INTERNATIONAL YOGA DAY CELEBRATION 2024

| SL<br>NO | EVENT PARTICULARS            | DETAILS                                                                                                                                                                                                                                                                                                                                              |
|----------|------------------------------|------------------------------------------------------------------------------------------------------------------------------------------------------------------------------------------------------------------------------------------------------------------------------------------------------------------------------------------------------|
| 1        | DATE                         | 21-06-2024                                                                                                                                                                                                                                                                                                                                           |
| 2        | VENUE                        | Architecture building DSI                                                                                                                                                                                                                                                                                                                            |
| 3        | TIME                         | 9:30 -11:00 am                                                                                                                                                                                                                                                                                                                                       |
| 4        | CHIEF GUEST/ RESOURCE PERSON | Mr. Amruthyogi                                                                                                                                                                                                                                                                                                                                       |
| 5        | OTHER DIGNITARIES            | _                                                                                                                                                                                                                                                                                                                                                    |
| 6        | NO OF ATTENDEES              | 300                                                                                                                                                                                                                                                                                                                                                  |
| 7        | PICTURES                     | 14                                                                                                                                                                                                                                                                                                                                                   |
| 8        | REPORT                       | The sports committee of DSCDS and student council committee organized yoga day on 21 st June 2024. The event was inaugurated by Dr. Hemanth sir,Principal,DSCDS. The theme for yoga day this year was "Women Empowerment through Yoga" 150 undergraduate and 50 postgraduate students and all teaching and non teaching staff took part in the event |

|    |                                                                      | conducted. The participants were taught and guided on various yoga poses and exercises .Refreshments were served at the end of the program |
|----|----------------------------------------------------------------------|--------------------------------------------------------------------------------------------------------------------------------------------|
| 9  | Name and signature of the member                                     | Dr. Ashok H K                                                                                                                              |
|    | secretary sports committee                                           | An u-wu .                                                                                                                                  |
| 10 | Name and signature of the member secretary student council committee | Dr. Ranjini                                                                                                                                |
| 10 | Seal and signature of the principal                                  |                                                                                                                                            |
|    |                                                                      | PRINCIPAL  Dayananda Sagar College of Dental Sciences  Kumaraswamy Layout,  Bangalore - 560 078.                                           |