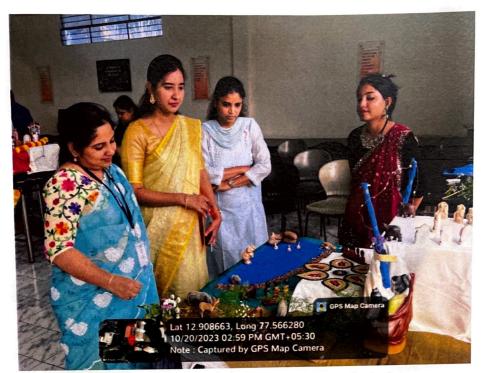

#### REPORT

Navarathri Celebration (20/10/23)-Friday

| SL.NO. | EVENT<br>PARTICULARS                          | DETAILS                                                                                                                     |
|--------|-----------------------------------------------|-----------------------------------------------------------------------------------------------------------------------------|
| 1.     | Date                                          | 20/10/2023                                                                                                                  |
| 2.     | Venue                                         | DSCDS Library                                                                                                               |
| 3.     | Time                                          | 2:00pm                                                                                                                      |
| 4.     | Chief Guest                                   | Dr. Hemanth M. (Principal)                                                                                                  |
| 5.     | Judges                                        | Dr. Akshatha Prasanna Prof.Bhanu Revathi (Dept. of Biotechnology,DSCE)                                                      |
| 6.     | Other Dignitaries                             | HODs, staff and students                                                                                                    |
| 7.     | Number of Attendees                           | 200                                                                                                                         |
| 8.     | Photos                                        | Annexure 1                                                                                                                  |
| 9.     | Signature and Name of<br>Coordinating Faculty | General Secretary, Student council  Member Secretary, Student Council  Member Secretary, Cultural Committee  Vice Principal |
| 10.    | Signature and Seal of<br>Principal            | A M                                                                                                                         |

Navarathricelebrations were held on the 20th of October 2023. This program was organised by the Student Council Committee and was graced by Dr. Hemanth M., Principal of DSCDS; Dr Akshatha Prasanna, Assistant Professor in the Dept of biotechnology DSCE and Prof. Bhanu Revathi, Assistant professor in the Dept. of Biotechnology DSCE with the other faculty members and students of DSCDS.

Navarathri celebrations were carried out in Dayananda Sagar College of Dental sciences and what a splendid celebration it was. The student council had organised a "Bombe Habba", Doll arrangement competition in which the staff and students actively took part. The program started

Participants explaining their arrangement to the judges

Participants explaining their arrangement to the judges

Participants explaining their arrangement to the judges

Staff and students seated in the DSCDS library