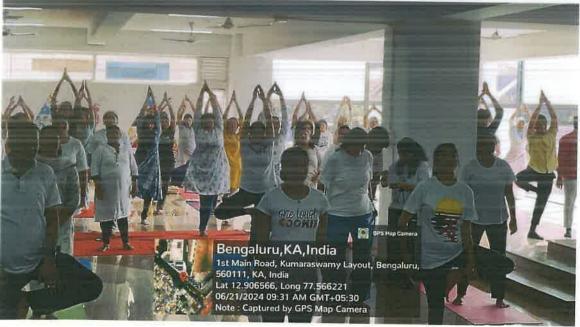

# INTERNATIONAL YOGA DAY CELEBRATION 2024

| SL<br>NO | EVENT PARTICULARS            | DETAILS                                                                                                                                                                                                                                                                                                                                              |
|----------|------------------------------|------------------------------------------------------------------------------------------------------------------------------------------------------------------------------------------------------------------------------------------------------------------------------------------------------------------------------------------------------|
| 1        | DATE                         | 21-06-2024                                                                                                                                                                                                                                                                                                                                           |
| 2        | VENUE                        | Architecture building DSI                                                                                                                                                                                                                                                                                                                            |
| 3        | TIME                         | 9:30 -11:00 am                                                                                                                                                                                                                                                                                                                                       |
| 4        | CHIEF GUEST/ RESOURCE PERSON | Mr. Amruthyogi                                                                                                                                                                                                                                                                                                                                       |
| 5        | OTHER DIGNITARIES            | _                                                                                                                                                                                                                                                                                                                                                    |
| 6        | NO OF ATTENDEES              | 300                                                                                                                                                                                                                                                                                                                                                  |
| 7        | PICTURES                     | 14                                                                                                                                                                                                                                                                                                                                                   |
| 8        | REPORT                       | The sports committee of DSCDS and student council committee organized yoga day on 21 st June 2024. The event was inaugurated by Dr. Hemanth sir,Principal,DSCDS. The theme for yoga day this year was "Women Empowerment through Yoga" 150 undergraduate and 50 postgraduate students and all teaching and non teaching staff took part in the event |

|    |                                                                      | conducted. The participants were taught and guided on various yoga poses and exercises .Refreshments were served at the end of the program |
|----|----------------------------------------------------------------------|--------------------------------------------------------------------------------------------------------------------------------------------|
| 9  | Name and signature of the member                                     | Dr. Ashok H K                                                                                                                              |
|    | secretary sports committee                                           | An u-wu .                                                                                                                                  |
| 10 | Name and signature of the member secretary student council committee | Dr. Ranjini                                                                                                                                |
| 10 | Seal and signature of the principal                                  |                                                                                                                                            |
|    |                                                                      | PRINCIPAL  Dayananda Sagar College of Dental Sciences  Kumaraswamy Layout,  Bangalore - 560 078.                                           |