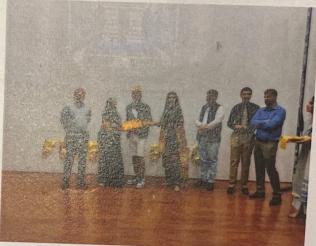

The inaugural celebrations started off with a bang, with a daring motorbike demonstration that enthralled all spectators.

This was followed by a truly lively flash mob performance by the graduating interns, which captivated everyone with its liveliness and enthusiasm.

This was ended by the official unveiling of the fest banners, signalling to all that the festivities had truly begun.

Banner drop ceremony for Glaze 2023

**Batch of 2018-Graduating Interns** 

Flash mob by Graduating Interns