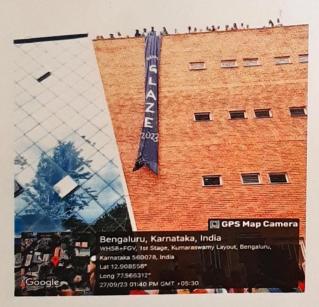

#### Annexure 1

Inaugural Day celebrations were held on the 27<sup>th</sup> of September 2023. This program was organized by the Student Council Committee and was graced by the principal, Dr. Hemanth M with the other faculty members and students of DSCDS.

The inaugural celebrations started off with a bang, with a daring motorbike demonstration that enthralled all spectators.

This was followed by a truly lively flash mob performance by the graduating interns, which captivated everyone with its liveliness and enthusiasm.

This was ended by the official unveiling of the fest banners, signalling to all that the festivities had truly begun.

Banner drop ceremony for Glaze 2023

**Batch of 2018-Graduating Interns** 

Flash mob by Graduating Interns