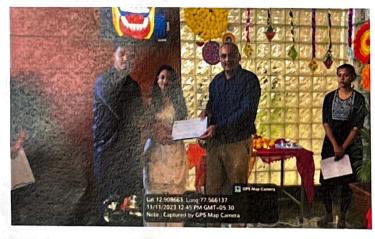

#### REPORT

Navarathri Celebration (20/10/23)-Friday

| SL.NO. | EVENT<br>PARTICULARS                          | DETAILS                                                                                                                     |
|--------|-----------------------------------------------|-----------------------------------------------------------------------------------------------------------------------------|
| 1.     | Date                                          | 20/10/2023                                                                                                                  |
| 2.     | Venue                                         | DSCDS Library                                                                                                               |
| 3.     | Time                                          | 2:00pm                                                                                                                      |
| 4.     | Chief Guest                                   | Dr. Hemanth M. (Principal)                                                                                                  |
| 5.     | Judges                                        | Dr. Akshatha Prasanna Prof.Bhanu Revathi (Dept. of Biotechnology,DSCE)                                                      |
| 6.     | Other Dignitaries                             | HODs, staff and students                                                                                                    |
| 7.     | Number of Attendees                           | 200                                                                                                                         |
| 8.     | Photos                                        | Annexure 1                                                                                                                  |
| 9.     | Signature and Name of<br>Coordinating Faculty | General Secretary, Student council  Member Secretary, Student Council  Member Secretary, Cultural Committee  Vice Principal |
| 10.    | Signature and Seal of<br>Principal            | A M                                                                                                                         |

Navarathricelebrations were held on the 20th of October 2023. This program was organised by the Student Council Committee and was graced by Dr. Hemanth M., Principal of DSCDS; Dr Akshatha Prasanna, Assistant Professor in the Dept of biotechnology DSCE and Prof. Bhanu Revathi, Assistant professor in the Dept. of Biotechnology DSCE with the other faculty members and students of DSCDS.

Navarathri celebrations were carried out in Dayananda Sagar College of Dental sciences and what a splendid celebration it was. The student council had organised a "Bombe Habba", Doll arrangement competition in which the staff and students actively took part. The program started

with a melodious invocation song from Inchara Anath (Final year BDS). This was followed by the auspicious lighting of the lamp by the principal and the dignitaries. We then enjoyed a spellbinding dance performance by the interns and the first years followed by a solo traditional dance by Raghashree (Final year) and the prize distribution for the Doll arrangement competition winners. The program was concluded with a vote of thanks and by giving a token of gratitude to the judges.

Dance performance by the Interns and First years

Prize Distribution by ThePrincipal and the Judges

Shavige Malleshwara Hills, Kumaraswamy Layout, Bengaluru